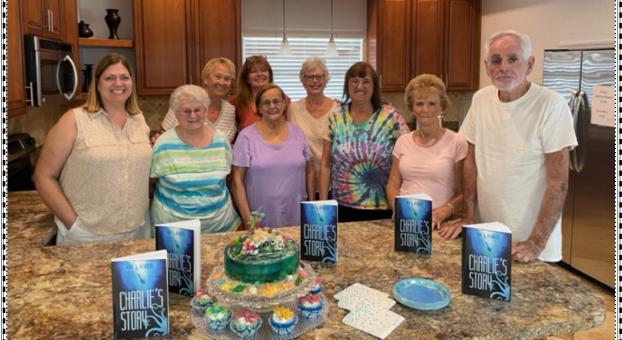

## Twin Lakes Book Club Special Visitor!

The Twin Lakes Book Club was honored to have the author of Charlie's Story - Ann McNicol join them at their book discussion group.

Delivered Door-to-Door by Community Residents FREE Every Month