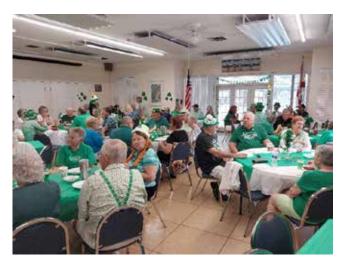

## **Around the Park Photo page!**

St. Patrick's Day Event – Full House!

Monday Cribbage Group - Team Luncheon

A Complete Listing of Resident Services can be found on the page before your calendar

Artist, Joanne from Lot 59, paints murals in the Park. Pictured on Lot 168's shed door is a Tootsie the Flamingo.