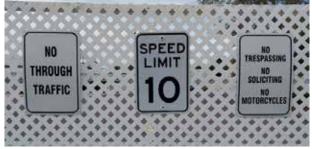

### 6th Street Party, March 16

Showing off their animal balloon headgear.

They said there would be "dancing in the streets – and there was!"

Congo Line! (well below the Speed Limit 10!)

6th Street Master of Ceremonies, Fred Clyne