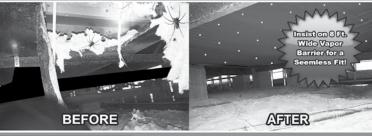

Park Management and Residents say "SLOW DOWN"

INSIST on 8 ft. WIDE VAPOR BARRIER for a SEAMLESS FIT!